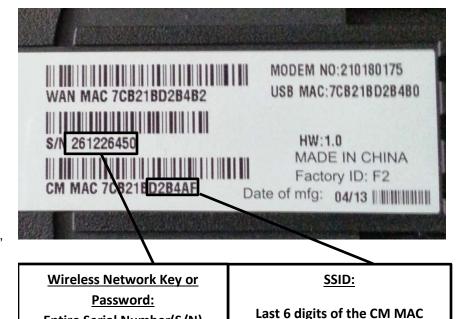

To connect to the internet you may use an Ethernet cable or connect using WIFI. To connect using WIFI please use the following information located on the bottom of the modem provided in your apartment.

For additional information on how to configure wireless devices please visit:

**Entire Serial Number(S/N)** 

http://midcocomm.com/resourcecenter/index.cfm/648/MidcoNet-Xstream/Configuring-Wireless-Devices---Wireless-Setup