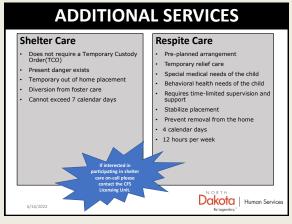

licenses. Assign prospective foster parent licensing studies to licensing specialists and watch/monitor Engage with unit admin about law, rule and policy Assist with training Request technology and office equipment needs for unit staff. Request security access for unit staff to gain access to all systems. Complete coverage to the unit when needed Other duties as assigned. Dakota | Human Services

**Licensing Coordinator** Dakota | Human Services

25 26









29 30







**LEVEL OF CARE TFC Eligibility QRTP Eligibility**  Age 10 or greater Age 6 or greater Provider is assessing · Third party assessment Current treatment needs Current needs cannot be met in the community Placement maximums Assessed ongoing Placement maximums Performance Based Contracting Dakota | Human Services

34

33





35 36

| <b>WE ALL PLAY A PART</b>                                                                                                                                                                                                                                                                                                                                                                                                                                                   |                                                                                                                                      |                                                                                                                                                                                      |