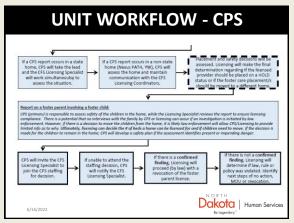

5

**CFS Licensing Unit Will Manage** 1. Licensing decision/determination for applicants seeking to provide foster care for children across the state Licensing decision/determination for applicants presented by an authorized agent (Tribal Nation, Nexus PATH, Youthworks, URM, etc.) approved by the department to complete home studies and assessment of foster care 3. Licensing of Qualified Residential Treatment Programs, Licensed child Placing Agencies, Maternity homes, and certified shelter care 4. Level of Care decisions specific to children in foster care QRTP and TFC. 5. Oversight of the ND Recruitment and Retention State Plan. Dakota | Human Services