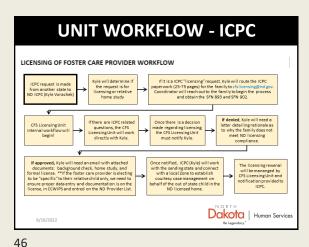

5

**CFS Licensing Unit Will Manage** 1. Licensing decision/determination for applicants seeking to provide foster care for children across the state Licensing decision/determination for applicants presented by an authorized agent (Tribal Nation, Nexus PATH, Youthworks, URM, etc.) approved by the department to complete home studies and assessment of foster care 3. Licensing of Qualified Residential Treatment Programs, Licensed child Placing Agencies, Maternity homes, and certified shelter care 4. Level of Care decisions specific to children in foster care QRTP and TFC. 5. Oversight of the ND Recruitment and Retention State Plan. Dakota | Human Services