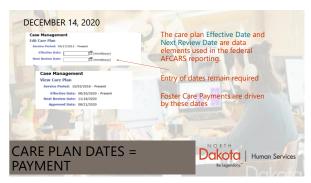

3

- Enter Care Plan dates Complete Case plan external FRAME 4. 5. Complete Case plan - external FRAM Enter safety plan details - The tool will remain external to FRAME Tools for program use: • Tool 4 - Safety Plan • Tool 5 - Protective capacities family Assessment (PCFA) • Tool 6 - Case Plan • Tool 7 - Protective capacity Progress Assessment (PCPA) 6.
- 1

Dakota | Human Services

16

WHAT ABOUT PAYMENTS? Foster Care

Dakota | Human Services

-

26

CPS Assessment - New Tool

- FAI will be removed
- Alerts and approval for FAI removed
- Care Plan New Tool
- Care Plan no longer developed in FRAME
- Safety Plan New Tool
- Safety Plan Action Steps Removed
  Reason for Services tab removed