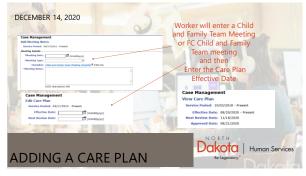

Dakota | Human Services

14

13

IN HOME PROGRAM Worker Expectations

Dakota | Human Services

FOSTER CARE PROGRAM Worker Expectations

After Dec 14<sup>th</sup> - No longer required to enter in the Family Assessment Instrument (FAI) Enter CFT meetings

3

- Enter Care Plan dates Complete Case plan external FRAME 4. 5. Complete Case plan - external FRAM Enter safety plan details - The tool will remain external to FRAME Tools for program use: • Tool 4 - Safety Plan • Tool 5 - Protective capacities family Assessment (PCFA) • Tool 6 - Case Plan • Tool 7 - Protective capacity Progress Assessment (PCPA) 6.
- 1